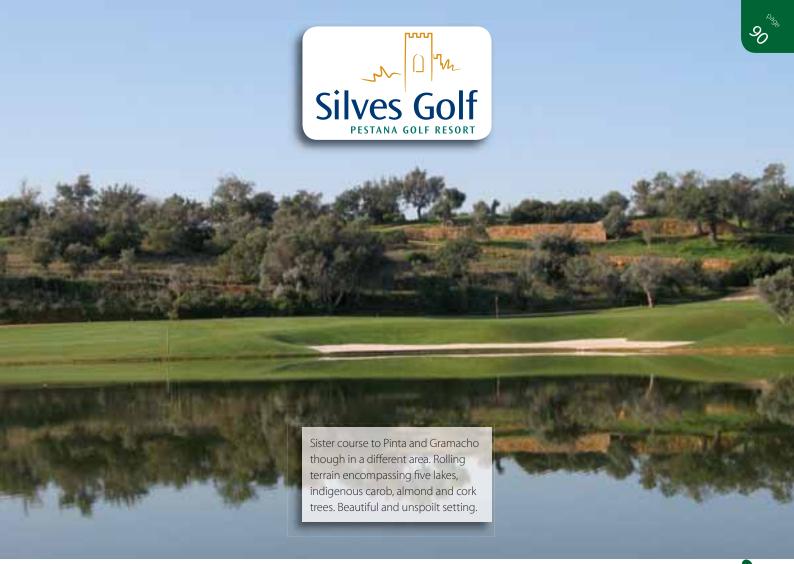

ഗ

Traditional British pub

- Friendly, relaxed atmosphere
- Beautiful sea view terrace
- Homemade British food
- Fish and chips with homemade batter on Fridays
- Traditional roast meat and fresh vegetables on Sundays
- Wide selection of beers on draught
- Sky Sports on wide screen LCD TVs
- Live music on Wednesday evenings

— Located in Av. Beira Mar, opposite the Hotel Garbe, Armação de Pêra — Contact Charlie on 961 152 003 — Contact Charlie on 961 152 003 —





### Mediterranean and Italian Cuisine



Try our specialities

Tel: 282 822 914

Visit us in Alcantarilha in Largo da Igreja



Aberto de Terça a Sábado - a partir das 18:00h Open Tuesday to Saturday - starting at 18:00h

Casa Rodízio · EN 125 · Porches · 8400 Lagoa Tel: 282 381 177 · Email: casarodizio@vilavitaparc.com



D3C



flat 🖌

### Owner:

» Eurogolfe S. A.

### Director:

» José Matias

### Contacts:

- » t. (00351) 282 441 111
- » f. (00351) 282 340 901
- » e. info@pestanagolf.com

#### Website:

» www.pestanagolf.com

### Address:

- » Vila Fria
- » 8300 Silves





### How to find the golf course:

- 1. From the A22, exit at junction 6 "Lagoa"
- 2. At the roundabout take the exit signposted Silves
- 3. After approximately 2kms, turn right signposted Silves Gare
- **4.** At roundabout take the  $1^{st}$  exit
- 5. Cross railway line and take 1<sup>st</sup> left
- 6. Stay on this road passing "Alicoop Cash and Carry" on the right until you see large plastic greenhouses on both sides of the road
- 7. Just past the greenhouses, the entrance to Pestana Silves golf course can be found on the left

# Pesta