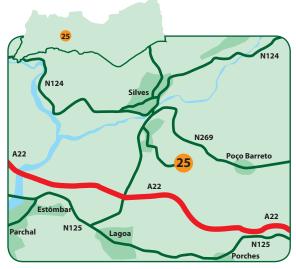

### How to find the golf course:

- 1. From the A22, exit at junction 6 "Lagoa"
- 2. At the roundabout take the exit signposted Silves
- 3. After approximately 2kms, turn right signposted Silves Gare
- **4.** At roundabout take the  $1^{st}$  exit
- 5. Cross railway line and take 1<sup>st</sup> left
- 6. Stay on this road passing "Alicoop Cash and Carry" on the right until you see large plastic greenhouses on both sides of the road
- 7. Just past the greenhouses, the entrance to Pestana Silves golf course can be found on the left