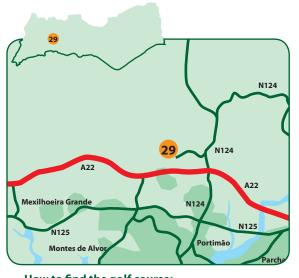

### Owner:

» IMOREGUENGO
 Desenvolvimento e Promoção
 Imobiliária, S. A.

### Director:

» Jorge Papa

### Contacts

- » t. (00351) 282 402 150
- » f. (00351) 282 402 153
- » e. playgolf@golfedomorgado.com

### Address:

- » Morgado do Reguengo
- » 8500-000 Portimão

# 

### How to find the golf course:

- 1. From the A22, exit at junction 5 "Portimão"
- 2. At roundabout, take the  $1^{\rm st}$  exit signposted Monchique
- 3. Continue along the road and pass under the motorway
- After approximately 500m turn left following signposts for Álamos and Morgado do Reguengo
- 5. Continue along the road for approximately 1km and turn right into Morgado do Reguengo
- 6. The road turns into a dirt track
- **7.** Continue along the track for approximately 3km
- 8. The clubhouse can be found straight ahead