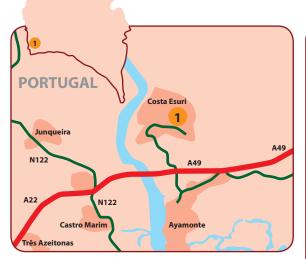

#### How to find the golf course:

- 1. From the A22, exit at junction 18 "Castro Marim"
- 2. After exiting the motorway follow the signs for Beja and Mértola
- 3. Continue along this road for approximately 1km
- Turn right, signposted Junqueira.
   Take the 2<sup>nd</sup> exit at the next 2 roundabouts
- 6. The clubhouse can be found on the left.