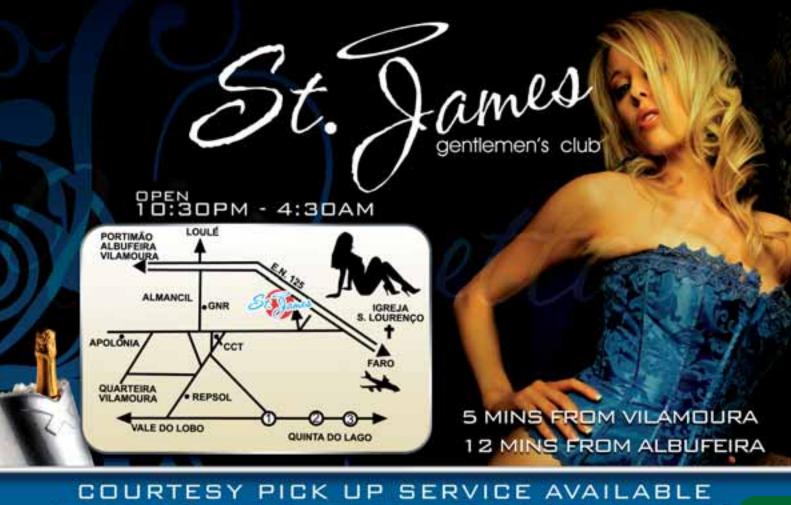

^{rd}$  exit
- 8. Continue across the roundabouts to roundabout 4
- 9. Take 1<sup>st</sup> exit.
- 10. The clubhouse can be found on the right



#### pen since:

» 1974

#### Designed by:

» William Mitchell

#### N.º of holes:

» 18

Par:

» **72** 

#### Total length:









We're in Almancil on the Quinta

do Lago road - just look for the

green awnings - that's us

See you soon

We have Polo Golf, Gant, Ashworth, Callaway and Greg Norman for Men's and Ladies, then Daily Sport just for the ladies, and a bit of bling with Girls Golf.

Z.

25

Why not tee off your golfing holiday with that little bit of luxury

tel: 289 393570 augustagolfe@hotmail.com Downstairs we have a huge range of golf equipment from all the major brands plus a large selection of second hand "experienced" clubs.



COURTESY PICK UP SERVICE AVAILABLE T: 964 543 212 - 289 393 300



### rolling

#### Owner:

- » Vale do Lobo
- Resort Turístico de Luxo, S. A.

#### Director

» Hernâni Estevão

#### Contacts:

- » t. (00351) 289 353 465
- » f. (00351) 289 353 003
- » e.golf@vdl.pt

#### Website:

» www.valedolobo.com

#### Address:

- » Vale do Lobo
- » 8135-864 Vale do Lobo





#### How to find the golf course:

- 1. From the A22, exit at junction 13 "Loulé/Aeroporto"
- 2. After approximately 3kms, filter off right following signposts to Almancil/Quarteira
- 3. After approximately 3km, exit right by the side of São Lourenço church following signposts to Almancil
- 4. At the first set of traffic lights, turn left by the side of a Kodak shop
- Continue for approximately 200m, and turn left at the junct