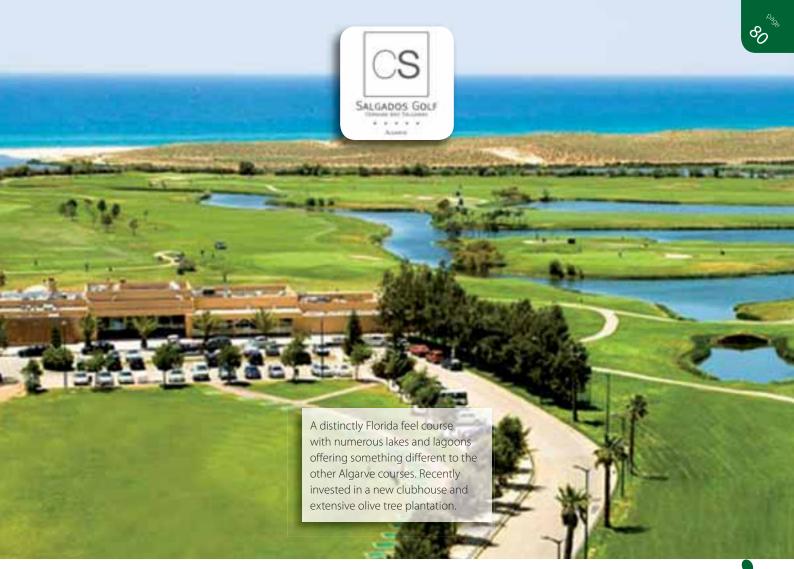

# Salgados Golf

### pen since

» 1994

### Designed by:

» Pedro Vasconcelos

### N.º of holes:

» **18** 

Par:

» **72** 

### Total length:

**6**, <sup>Ag</sup>e

LIVE MUSIC NIGHTLY IN THE DOWNSTAIRS LOUNGE AND ALSO ON THE LARGE TERRACE

AIR CONDITIONED BARS AND LOUNGE

CHILDREN'S AREA WITH FACE PAINTING AND VIDEOS

FOOD IMPORTED FROM IRELAND. FOR BAR SNACKS & THE HEARTIEST BREAKFAST IN TOWN, SERVED ALL DAY