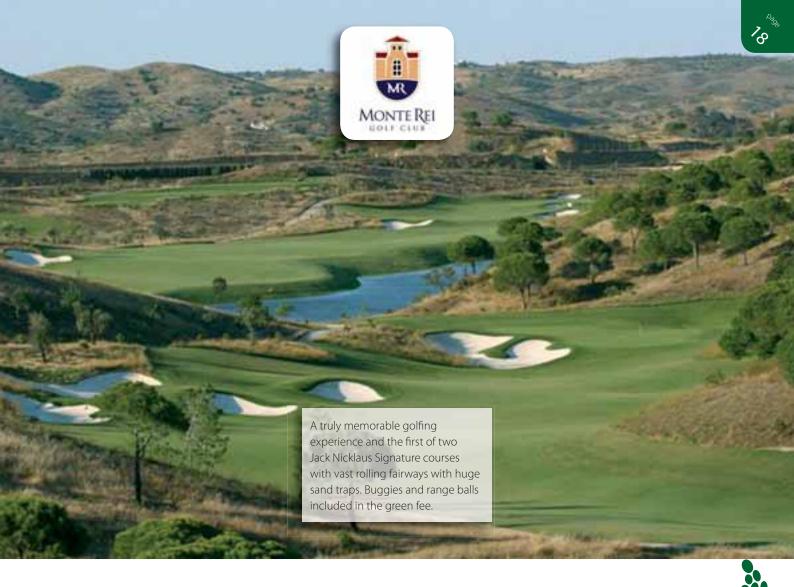

# Monte Rei Golf Club

- Open since
- » 2006

#### Designed by:

» Jack Nicklaus

### N.º of holes:

- » **18**
- Par:
- » **72**

#### Total length:

#### Total length:

Legendary reputation with an unrivalled layout. Set in the Ria Formosa conservation area and once ranked nº2 in Europe. Has arguably one of the best finishing holes in the World.