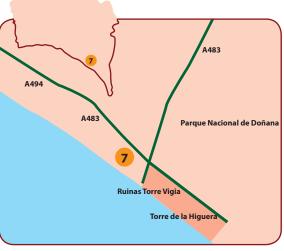

5. Over the brow of the hill turn left signposted Dehesa golf
- 6. At the T-Junction turn left
- 7. After approximately 600m, Bellavista golf course can be found on the right

# Club de Golf Bellavista

### Open sind

» **1976** 

### Designed by:

» Luis Recasens Queipo de Llano

### N.º of holes:

- » **18**
- Par:

» **70** 

### Total length:

5.806 m 5.611 m 5.094 m 4.830 m





Tight fairways, well bunkered greens and a considerable amount of water make this a challenging course especially if this wind blows off the Atlantic.

# flat

### Owner:

» n.a.

### Director:

» Vicente Muniz

### Contacts:

- » t. (0034) 959 441 810
- » f. (0034) 959 441 8 99
- » e. info@golfdunasdedonana.com

### Website:

» www.dunasdedonana.es

### Address:

» Sector J
 21760 Matalascañas - Huelva

# 



### How to find the golf course:

- 1. Take the A22 from Portugal to Spain
- 2. Continue along the A-49
- 3. Exit at junction 87 signposted Huelva North
- 4. Continue along the road for approximately 8kms
- 5. At the 1<sup>st</sup> roundabout take the 2<sup>nd</sup> exit signposted Seville
- 6. Join the N441 to La Rabida
- 7. After approximately 13kms, you will pass through La Rabida
- 8. Follow signs for Puerto Exterior taking the bridge over River del Quinto
- 9. Continue along the road for approximately 10kms following signs for Mazagon N422
- **10.** As you approach Mazagon follow the signposts for Matalascannas
- **11.** After approximately 26kms pass over 5 roundabouts
- 12. At the  $6^{\mbox{\tiny th}}$  roundabout turn right
- 13. Dunas Doñana golf couse can be found approximatel