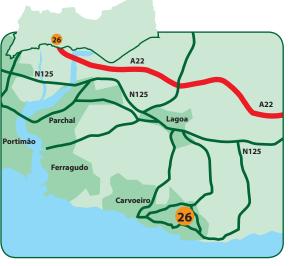

### How to find the golf course:

- 1. From the A22, exit at junction 6 "Lagoa"
- 2. Follow signs for Lagoa Sul/Carvoeiro
- After joining the EN125, proceed to traffic lights/roundabout and turn right towards Carvoeiro
   Continue to follow signs for Carvoeiro past Intermarché
- Continue to follow signs for Carvoeiro past intermarche
- 5. Proceed to end of road in Carvoeiro centre and turn left uphill towards Vale Centianes
- 6. Continue uphill past Tivoli Almansor Hotel
- 7. After approximately 4kms, turn left for Vale de Milho golf course