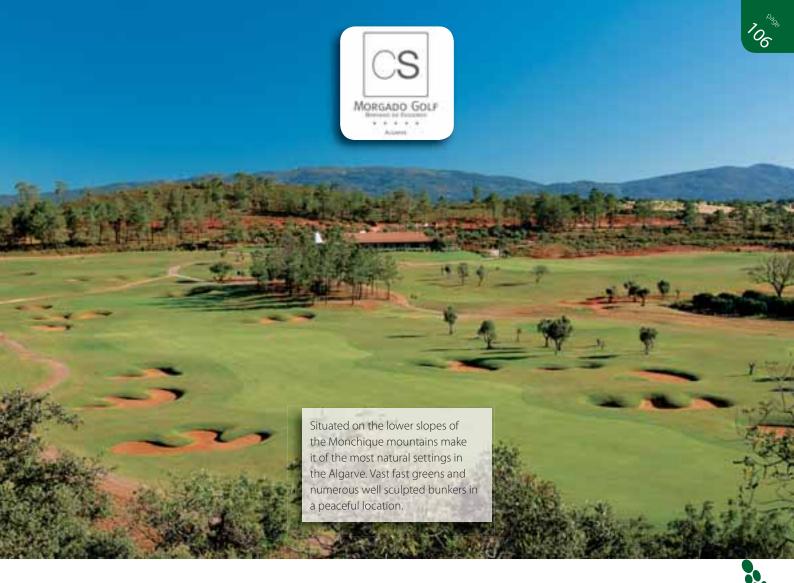

# Morgado Golf

### Open since

» 2003

### Designed by:

- » Russel Talley
- " nusser runey

### N.º of holes:

- » 18
- Par:
- » **73**