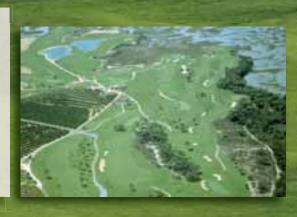

Opened in October 2007 this Severiano Ballesteros course has a challenging layout taking full advantage of the natural landscape with numerous lakes and hills.

Owner:

» Quinta do Vale, S. A.

#### How to find the golf course:

- 1. From the A22, exit at junction 18 "Castro Marim"
- 2. After exiting the motorway follow the signs for Beja and Mértola
- 3. Continue along this road for approximately 1km
- Turn right, signposted Junqueira.
   Take the 2<sup>nd</sup> exit at the next 2 roundabouts
- 6. The clubhouse can be found on the left.