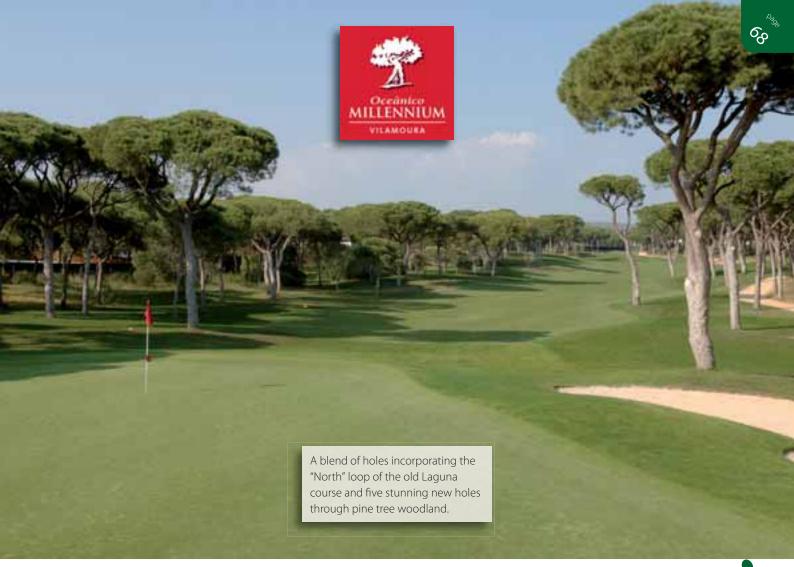

#### Owner:

#### pen since

» **2000** 

#### Designed by:

» Martin Hawtree

#### N.º of holes:

- » 18
- Par:
- » 72

#### Total length:

6.141 m 5.763 m 5.475 m 4.752 m