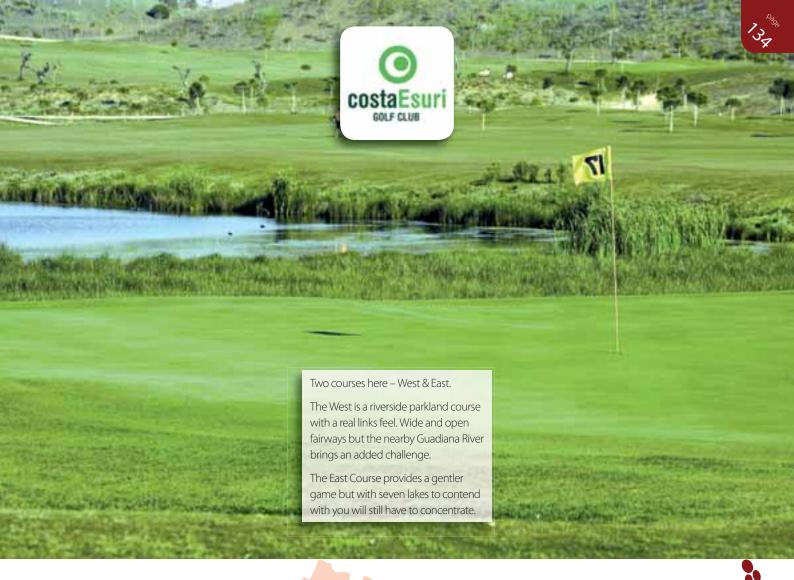

Opened in October 2007 this Severiano Ballesteros course has a challenging layout taking full advantage of the natural landscape with numerous lakes and hills.

Owner:

» Quinta do Vale, S. A.

#### Director:

» Nuno Gonçalves

#### Contacts:

- » t. (00351) 281 531 615
- » f. (00351) 281 531 776
- » e.golf@quintadovale.com

#### Website:

» www.quintadovale.com

#### Address:

- » Eiras da Achada
- » Apartado 137
- » 8950-909 Castro Marim

#### How to find the golf course:

- 1. From the A22, exit at junction 18 "Castro Marim"
- 2. After exiting the motorway follow the signs for Beja and Mértola
- 3. Continue along this road for approximately 1km
- Turn right, signposted Junqueira.
   Take the 2<sup>nd</sup> exit at the next 2 roundabouts
- 6. The clubhouse can be found on the left.

# Quinta do Vale

#### Open sinc

» **2007** 

#### Designed by:

» Severiano Ballesteros

#### N.º of holes:

- » 18
- Par:
- » **72**
- Total length:
- » 6.511 m

Full Packing Service with Storage, Facilities UK and Algarve

TEL: 289 399 946 FAX: 289 399 685 MOBIL E: 919 873 075 E-MAIL: david@dlscouriers.com WEBSITE: www.dlscouriers.com