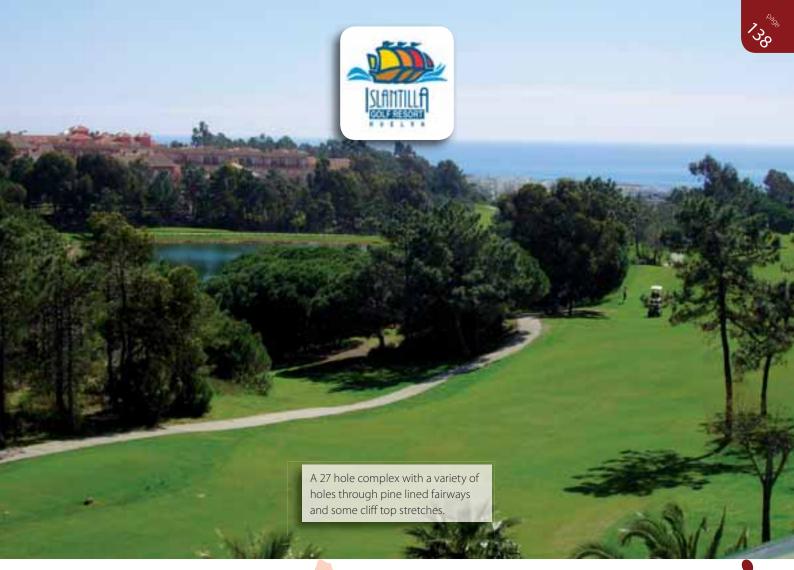

from Portugal to Spain
- 2. Once in Spain, exit junction 131 signposted Ayamonte Norte
- 3. At the roundabout, take the 1<sup>st</sup> exit and head into Ayamonte
- 4. Follow the road up the hill and at the next roundabout take the 3<sup>rd</sup> exit signposted Centro
- At roundabout at end of road take the 1<sup>st</sup> exit towards Ayamonte centre
- 6. Move into the left hand lane
- 7. At next roundabout take 2<sup>nd</sup> exit over river and follow signs for "Playas"
- 8. Continue along the road for approximately 5kms passing over 3 roundabouts following the signs for Marina Isla Canela
- 9. Isla Canela golf course can be found on the left

# Isla Canela Golf

### Open since

» 1993

### Designed by:

» Juan Catarineu

### N.º of holes:

» 18

Par:

» **72** 

### Total length:







flat

### Owner:

» Islantilla Golf Resort, S.I.

### Director:

» Edmundo Hernández

### Contacts:

- » t. (0034) 959 486 039
- » f. (0034) 959 486 104
- » e. direcciongolf@ islantillagolfresort.com

### Website:

» www.islantillagolfresort.com

#### Address:

» Paseo Barranco del Moro s/n.
 21410 Isla Cristina

Commencential



### How to find the golf course:

- 1. Take the A22 from Portugal to Spain
- 2. Continue along A-49
- 3. Exit at junction 117 signposted Lepe oeste/H1211 Villablanca
- 4. Continue along the road for approximately 5kms
- 5. At the roundabout, take the 3<sup>rd</sup> exit signposted Lepe
- 6. At the  $1^{\rm st}$  set of traffic lights turn right signposted La Antilla HV4116
- 7. Continue for approximately 5km, passing over the  $1^{\rm st}$  roundabout
- 8. At th