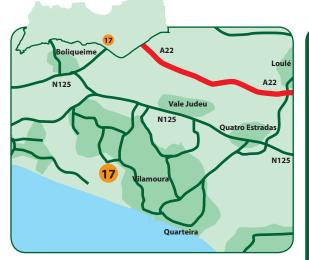

#### How to find the golf course:

- 1. From the A22, exit at junction 11 "Boliqueime"
- 2. Follow signposts to Boliqueime
- **3.** At the roundabout take the  $2^{nd}$  exit to bring you to the traffic lights
- 4. Turn left onto the EN125 following signposts to Quarteira and Estação (station)
- Continue for approximately 3kms to the traffic lights
   Turn right into the main entrance to Vilamoura
- At the 2<sup>nd</sup> roundabout turn left
- 8. Continue along the road over the next roundabout
- 9. The Old Course can be found on the left

#### How to find the golf course:

- 1. From the A22, exit at junction 11 "Boliqueime"
- 2. Follow signposts to Boliqueime
- **3.** At the roundabout take the  $2^{nd}$  exit to bring you to the traffic lights
- 4. Turn left onto the EN125 following signposts to Quarteira and Estação (station)
- 5. Continue for approximately 3kms to the traffic lights
- 6. Turn right into the main entrance to Vilamoura
- 7. At the 2<sup>nd</sup> roundabout turn left
- 8. At the next roundabout turn right
- 9. Continue along the road to a small roundabout with a palm tree
- 10. Turn left. Continue along the road and over the next roundabout
- $\label{eq:11.1} \textbf{11.} \ \textbf{Pinhal golf course can be found on the right}$

#### How to find the golf course:

- 1. From the A22, exit at junction 11 "Boliqueime"
- 2. Follow signposts to Boliqueime
- **3.** At the roundabout take the  $2^{nd}$  exit to bring you to the traffic lights
- 4. Turn left onto the EN125 following signposts to Quarteira and Estação (station)
- Continue for approximately 3kms to the traffic lights
   Turn right into the main entrance to Vilamoura
- At the 3<sup>rd</sup> roundabout turn right
- 8. Continue along the road over the 1<sup>st</sup> roundabout
- 9. At the 2<sup>nd</sup> roundabout turn left
- 10. The clubhouse can be found approximately 300m along the road on the left

#### How to find the golf course:

- 1. From the A22, exit at junction 11 "Boliqueime"
- 2. Follow signposts to Boliqueime
- **3.** At the roundabout take the  $2^{nd}$  exit to bring you to the traffic lights
- 4. Turn left onto the EN125 following signposts to Quarteira and Estação (station)
- 5. Continue for approximately 3kms to the traffic lights
- 6. Turn right into the main entrance to Vilamoura
- 7. At the 3<sup>rd</sup> roundabout turn right
- 8. Continue along the road over the 1st roundabout
- $\textbf{9.} \quad \text{At the } 2^{nd} \, \text{roundabout turn left}$
- 10. The clubhouse can be found approximately 300m along the road on the left