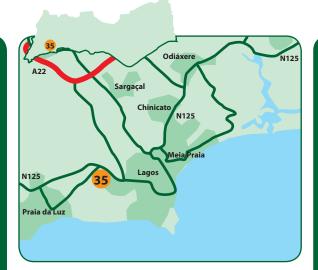

### How to find the golf course:

- 1. From the A22, exit at junction 3 "Mexilhoeira Grande"
- 2. At 2<sup>nd</sup> roundabout, take the 1<sup>st</sup> exit signposted Lagos/Odiáxere
- 3. Continue along the road into the town of Odiáxere
- 4. Pass through 2 sets of traffic lights.

6.

- 5. Before reaching the 3<sup>rd</sup> set of traffic lights, turn left towards the church
  - Turn left and take the left hand fork that passes to the left of the church following signposts to Meia Praia
- 7. Continue along the road for approximately 4kms
- 8. Palmares Golf can be found on the left

# Palmares Golf