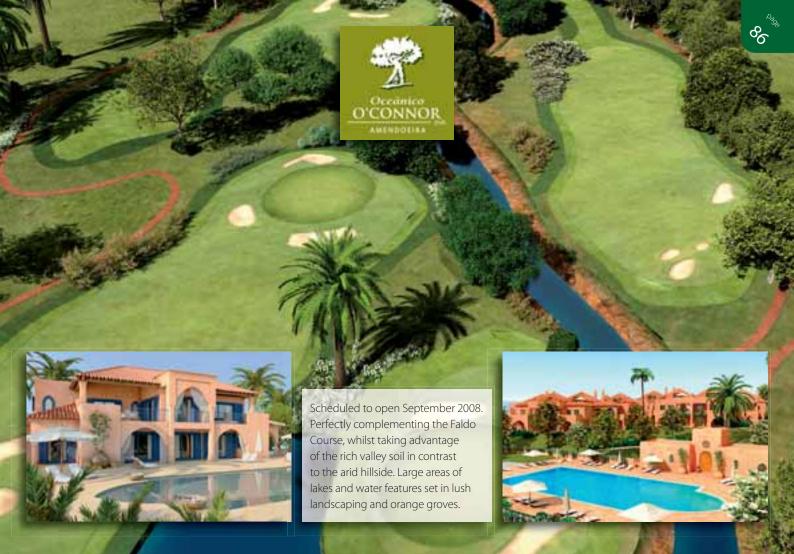

RS SPECIALS INCLUDE: BEEF STEAK AND GUINNESS PIE. IRISH STEW, T BONE STEAK, BACON AND CABBAGE LAMB SHANK AND ROAST CHICKEN



SUNDAY ROASTS BEEF, LAMB, CHICKEN OR PORK SERVED DAY AND NIGHT



A favourile with holidaymakers and locals for over 25 years





### Owner:

» Oceânico Golf, S. A.

### Director:

» n.a.

### Contacts:

- » t. (00351) 282 320 670
- » f. (00351) 282 322 781

» e. bookings@oceanicogolf.com

### Website:

» www.oceanicogolf.com

### Address:

- » Amendoeira Golf Resort
- » Morgado da Lameira
- » 8365-023 Alcantarilha





- 1. From the A22, exit at junction 7 "Alcantarilha/Armação de Pêra"
- 2. At roundabout take the 1<sup>st</sup> exit signposted Silves
- 3. The golf course entrance can be found on your left



Open since:

» September 2008







Oceânico Faldo







### Owner:

» Oceânico Golf, S. A.

### Director:

» n.a.

### Contacts:

- » t. (00351) 282 320 670
- » f. (00351) 282 322 781

» e. bookings@oceanicogolf.com

### Website:

» www.oceanicogolf.com

### Address:

- » Amendoeira Golf Resort
- » Morgado da Lameira
- » 8365-023 Alcantarilha





- 1. From the A22, exit at junction 7 "Alcantarilha/Armação de Pêra"
- 2. At roundabout take the 1<sup>st</sup> exit signposted Silves
- 3. The golf course entrance can be found on your left

# Oceânico O'Connor Jnr.

### Open since:

» September 2008

### Designed by:

» Christy O'Connor Jnr.

### N.º of holes:

» **18** 

» **72** 

### Total length:

» 6.719 m







**6**7

### A WORLD OF ITS OWN...

RECONNECT TO YOUR SENSES AND UNWIND IN AN OASIS DEDICATED SOLELY TO RELAXATION AND REGENERATON