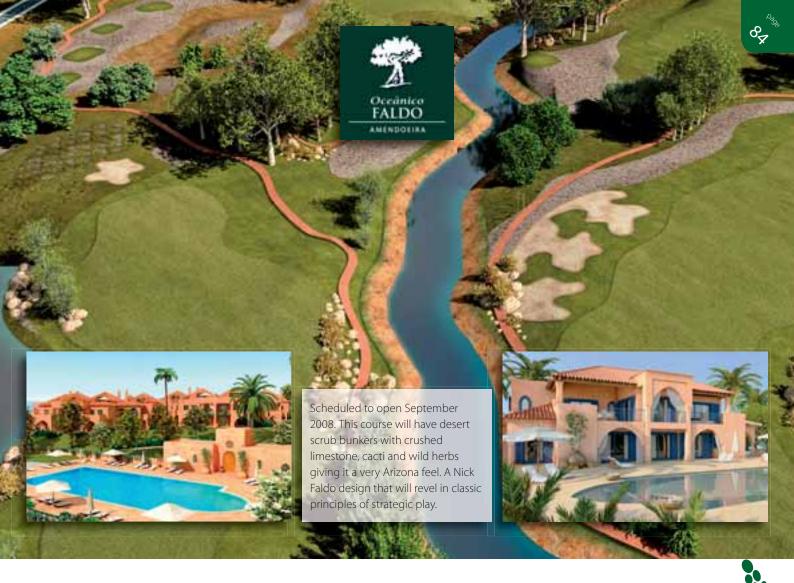

al length:





**6**, <sup>Ag</sup>e





LIVE MUSIC NIGHTLY IN THE DOWNSTAIRS LOUNGE AND ALSO ON THE LARGE TERRACE

AIR CONDITIONED BARS AND LOUNGE

CHILDREN'S AREA WITH FACE PAINTING AND VIDEOS

FOOD IMPORTED FROM IRELAND. FOR BAR SNACKS & THE HEARTIEST BREAKFAST IN TOWN, SERVED ALL DAY

ALL SPORTING EVENTS INCLUDING G.A.A. MOST OF CELTIC'S GAMES, PREMIERSHIP MATCHES EVEN AT 3PM ON SATURDAYS, SOCCER INTERNATIONALS, GOLF, RUGBY & HORSE RACING ALL SHOWN LIVE ON 3 GIANT SCREENS AND 20 HIGH DEFINITION TELEVISIONS

A LA CARTE RESTAURANT UPSTAIRS SPECIALS INCLUDE: BEEF STEAK AND GUINNESS PIE. IRISH STEW, T BONE STEAK, BACON AND CABBAGE LAMB SHANK AND ROAST CHICKEN



SUNDAY ROASTS BEEF, LAMB, CHICKEN OR PORK SERVED DAY AND NIGHT



A favourile with holidaymakers and locals for over 25 years





### Owner:

» Oceânico Golf, S. A.

### Director:

» n.a.

### Contacts:

- » t. (00351) 282 320 670
- » f. (00351) 282 322 781

» e. bookings@oceanicogolf.com

### Website:

» www.oceanicogolf.com

### Address:

- » Amendoeira Golf Resort
- » Morgado da Lameira
- » 8365-023 Alcantarilha





- 1. From the A22, exit at junction 7 "Alcantarilha/Armação de Pêra"
- 2. At roundabout take the 1<sup>st</sup> exit signposted Silves
- 3. The golf course entrance can be found on your left



Open since:

» September 2008







Oceânico Faldo







### Owner:

» Oceânico Golf, S. A.

### Director:

» n.a.

### Contacts:

- » t. (00351) 282 320 670
- » f. (00351) 282 322 781

» e. bookings@oceanicogolf.com

### Website:

» www.oceanicogolf.com

### Address:

- » Amendoeira Golf Resort
- » Morga