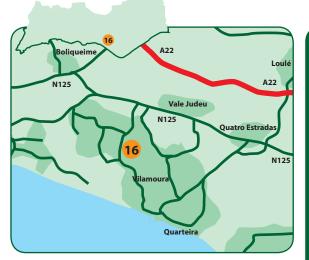

### How to find the golf course:

- 1. From the A22, exit at junction 9 "Albufeira"
- 2. Follow the signposts to Albufeira and keep in the right hand lane, exiting right off the dual carriageway towards Albufeira
- 3. At the roundabout, take the 1<sup>st</sup> exit signposted Albufeira
- 4. Continue along the road for approximately 3kms, passing the campsite on the left
- 5. At the 2<sup>nd</sup> roundabout take the 1<sup>st</sup> exit towards Vale de Parra
- **6.** Continue along the road, through the traffic lights
- **7.** At the Dolphin roundabout take the 2<sup>nd</sup> exit
- 8. Continue for approximately 6kms over the roundabout
- 9. Approximately 800m after the Vale de Parra traffic lights turn left following signposts to Salgados Golf
- 10. At the T- Junction turn right
- 11. Salgados golf course can be found straight ahead