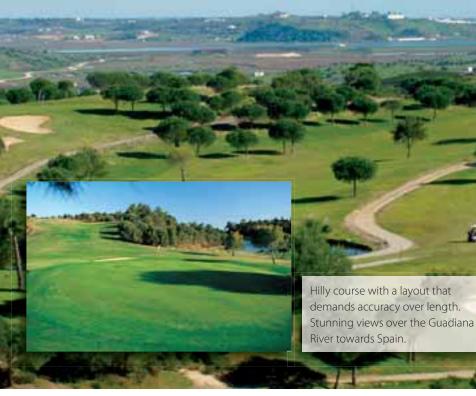

#### Total length:

Legendary reputation with an unrivalled layout. Set in the Ria Formosa conservation area and once ranked nº2 in Europe. Has arguably one of the best finishing holes in the World.