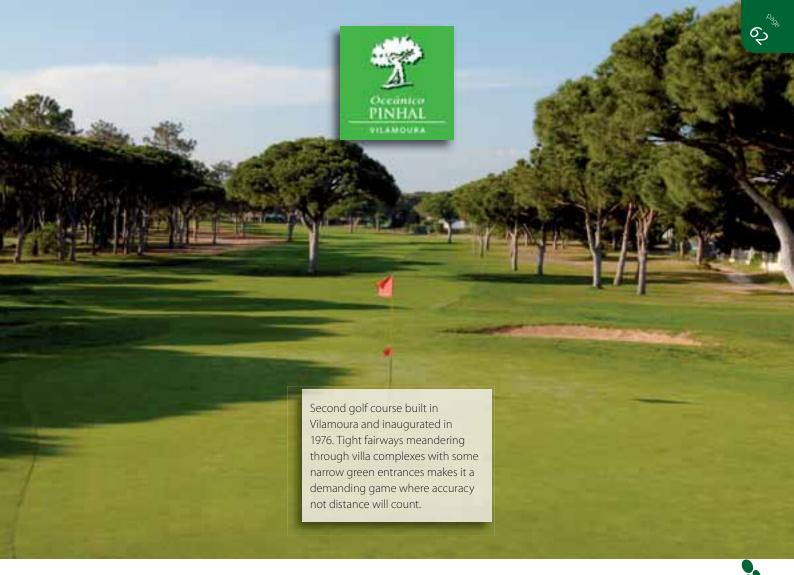

#### How to find the golf course:

- 1. From the A22, exit at junction 11 "Boliqueime"
- 2. Follow signposts to Boliqueime
- **3.** At the roundabout take the  $2^{nd}$  exit to bring you to the traffic lights
- 4. Turn left onto the EN125 following signposts to Quarteira and Estação (station)
- 5. Continue for approximately 3kms to the traffic lights
- 6. Turn right into the main entrance to Vilamoura
- 7. At the 2<sup>nd</sup> roundabout turn left
- 8. At the next roundabout turn right
- 9. Continue along the road to a small roundabout with a palm tree
- 10. Turn left. Continue along the road and over the next roundabout
- $\label{eq:11.1} \textbf{11.} \ \textbf{Pinhal golf course can be found on the right}$

#### Open since:

» **1976** 

#### Designed by:

» Frank Pennink

#### N.º of holes:

» 18

Par:

» 72