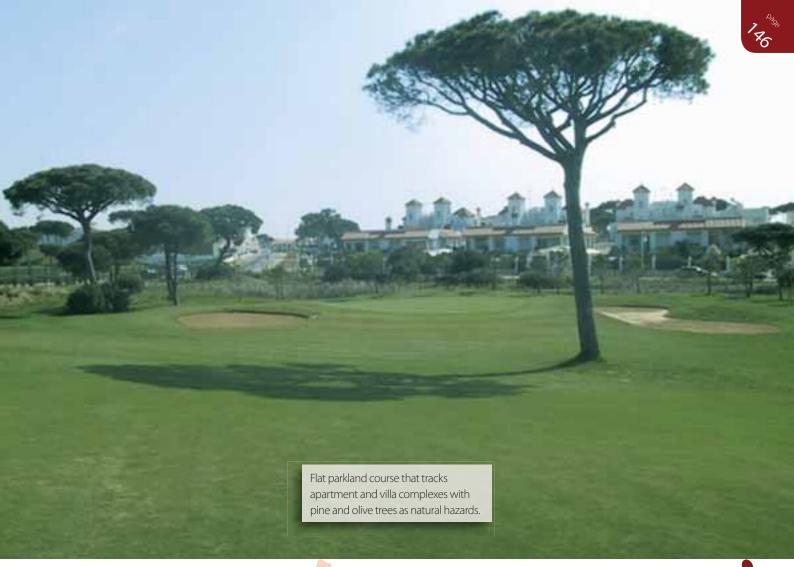

es

### Address:

» Ctra. Cartaya El Rompido, Km 7, 21450 Cartaya

## 



### How to find the golf course:

- 1. Take the A22 from Portugal to Spain
- 2. Continue along the A-49
- 3. Exit at the junction 105 signposted Cartaya/Toriquejo
- 4. Continue along the road over 4 roundabouts following signposts for El Rompido
- 5. At the following roundabout turn left signposted El Rompido/Nuevo Portil
- 6. After approximately 6km turn right at the roundabout
- 7. El Rompido can be found on the left

# Golf El Rompido Open since: » 2003

### Designed by:

» Alvaro Arana

### N.º of holes:

» NORTH C. - 18 SOUTH C. - 18

### Par:

» NORTH C. – 72 SOUTH C. – 72

### Total length:

- » NORTH COURSE
- 6.095 m <mark>5.910 m 5.320 m</mark> 5.127 m

### » SOUTH COURSE

- 6.148 m 5.834 m 5.502 m 5.192 m



flat

Owner:

» n.a.

### Director:

» Joaquim Lopez

### Contacts:

- » t. (0034) 959 528 799
- » f. (0034) 959 528 808
- » e. webmaster@nuevoportil.com

### Website:

» golf.nuevoportil.com

### Address:

» Urbanización Nuevo Portil, Diego de Almagro, 2 – 21459 Cartaya

# 



### How to find the golf course:

- 1. Take the A22 from Portugal to Spain
- 2. Continue along the A-49
- 3. Exit at the junction 105 signposted Cartaya/Toriquejo
- 4. Continue along the road over 4 roundabouts following signposts for El Rompido
- 5. At the following roundabout turn left signposted El Rompido/Nuevo Portil
- 6. Continue along the road for approximately 12km passing over the roundabouts
- 7. Nuevo Portil golf course can be found on the left

# Golf Nuevo Portil

Open sinc

» 2001

### Designed by: