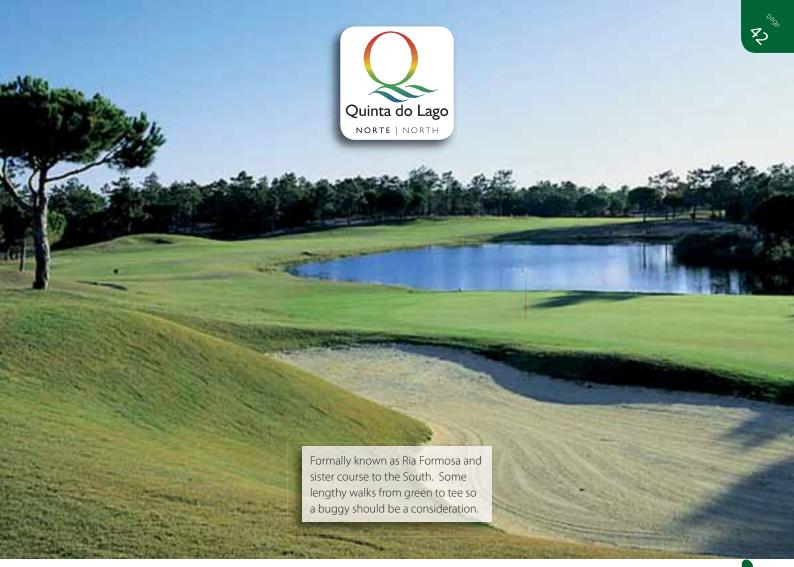

# Quinta do Lago North

#### Open since:

» 1974 / 1989

#### Designed by:

» William Mitchell and Joseph Lee

» **18** 

Par:

» **72** 

#### Total length:

Legendary reputation with an unrivalled layout. Set in the Ria Formosa conservation area and once ranked nº2 in Europe. Has arguably one of the best finishing holes in the World.