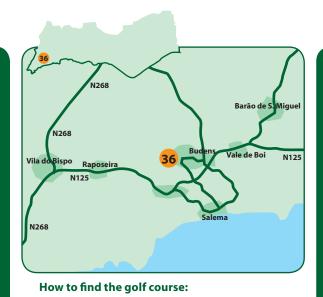

#### How to find the golf course:

- 1. From the A22, exit at junction 18 "Castro Marim"
- 2. After exiting the motorway follow the signs for Beja and Mértola
- 3. Continue along this road for approximately 1km
- Turn right, signposted Junqueira.
   Take the 2<sup>nd</sup> exit at the next 2 roundabouts
- 6. The clubhouse can be found on the left.