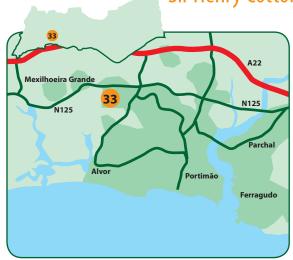

### How to find the golf course:

- 1. From the A22, exit at junction 4 "Alvor"
- 2. At roundabout, take 1<sup>st</sup> exit signposted Lagos
- 3. Follow road for approximately 500m
- 4. Penina can be found on your left

## Sir Henry Cotton Penina Championship

### Open since:

» 1966

### Designed by:

» Sir Henry Cotton

### N.º of holes: **» 18**

- Par:
- » **73**

### Total length:

6.856 m 5.793 m 5.401 m 5.130 m