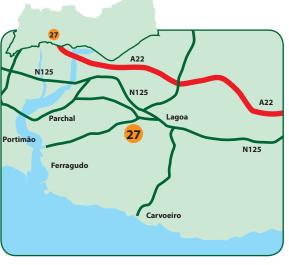

### How to find the golf course:

- 1. From the A22, exit at junction 6 "Lagoa"
- 2. Follow signs for Lagoa Sul/Carvoeiro
- **3.** The road becomes a dual carriageway
- 4. At 1st roundabout on the EN125, take 1st exit signposted Estômbar/Slide and Splash
- 5. Continue along road, go straight ahead at the roundabout by Modelo supermarket
- 6. At next roundabout take the 2<sup>nd</sup> exit
- 7. Continue along the road for approximately 1km
- 8. At the roundabout take the 3<sup>rd</sup> exit
- 9. Pestana Vale da Pinta can be found straight ahead

### How to find the golf course:

- 1. From the A22, exit at junction 6 "Lagoa"
- 2. Follow signs for Lagoa Sul/Carvoeiro
- 3. The road becomes a dual carriageway.
- 4. At 1st roundabout on the EN125, take 1st exit signposted Estômbar/Slide and Splash
- 5. Continue along road, go straight ahead at the roundabout by Modelo supermarket
- 6. At next roundabout take the  $2^{\rm nd}$  exit, straight ahead at the following roundabout and proceed to end of road
- 7. Turn left at the crossroads
- Continue along the road for approximately 1km until you reach a mini roundabout with 4 palm trees
- 9. The entrance to Pestana Gramacho can be found on the right