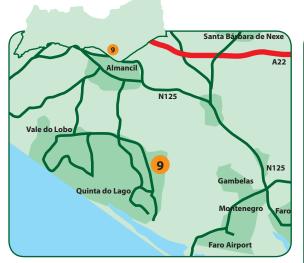

#### How to find the golf course:

- 1. From the A22, exit at junction 13 "Loulé/Aeroporto"
- 2. After approximately 3kms, filter off right following signposts to Almancil/Quarteira
- After approximately 3km, exit right by the side of São Lourenço church following signposts to Almancil
- 4. At the first set of traffic lights, turn left by the side of a Kodak shop
- Continue for approximately 200m, and turn left at the junction. Augusta golf shop is immediately on the right
- 6. Continue along the road for approximately 3kms.
- **7.** At the "Q" roundabout, take the  $3^{rd}$  exit
- 8. Continue across the roundabouts to roundabout 4
- 9. Take 1<sup>st</sup> exit.
- 10. The clubhouse can be found on the right