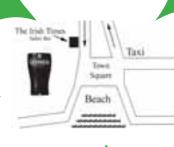

# THE IRISH TIMES Irish Pub and Restaurant Carvoeiro Portugal

Open from 9am till 4am Graham Groom Tel: 967 154 277 Phone: 282 182 897 Email: graham\_groom@hotmail.com Rua dos Pescadores 15 Carvoeiro Portugal

• All day English breakfast from 9am

- Traditional Sunday Lunch
- Three big screens All Sports
- Free wireless internet access
- Karaoke Cave 8pm to 4 am

Though not a long course off the yellow tees has the pedigree of hosting five consecutive PGA Seniors Tour events. Stylish new clubhouse in which to relax afterwards.