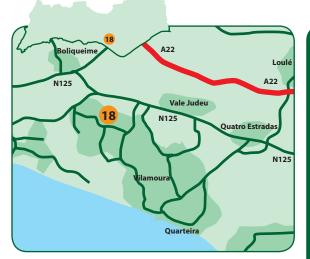

#### How to find the golf course:

- 1. From the A22, exit at junction 11 "Boliqueime"
- 2. Follow signposts to Boliqueime
- **3.** At the roundabout take the  $2^{nd}$  exit to bring you to the traffic lights
- 4. Turn left onto the EN125 following signposts to Quarteira and Estação (station)
- 5. Continue for approximately 3kms to the traffic lights
- 6. Turn right into the main entrance to Vilamoura
- 7. At the 3<sup>rd</sup> roundabout turn right
- 8. Continue along the road over the 1<sup>st</sup> roundabout
- $\textbf{9.} \quad \text{At the } 2^{nd} \, \text{roundabout turn left}$
- 10. The clubhouse can be found approximately 400m along the road on the right