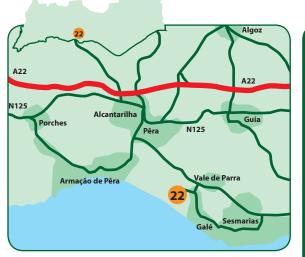

### Address:

- » Amendoeira Golf Resort
- » Morgado da Lameira
- » 8365-023 Alcantarilha

- 1. From the A22, exit at junction 7 "Alcantarilha/Armação de Pêra"
- 2. At roundabout take the 1<sup>st</sup> exit signposted Silves
- 3. The golf course entrance can be found on your left