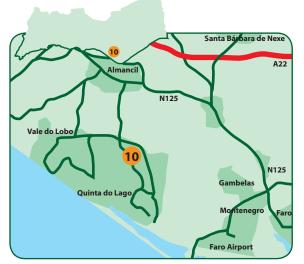

Located on the Praça Vale do Lobo For Reservations Tel:289356019 shelsian@mail.telepac.pt www.eatdrinklaterrazza.com

Well earned reputation for being one of the top courses in Europe. Hosted two Portuguese Opens in the early 1990's. An additional nine holes added six years later after opening. A must play course and possibly one of the toughest tests in the Algarve.