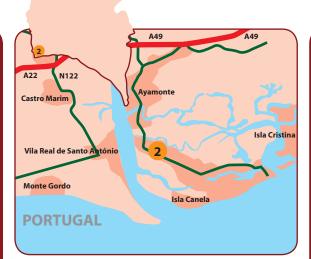

#### How to find the golf course:

- 1. From the A22, exit at junction 18 "Castro Marim"
- 2. After exiting the motorway follow the signs for Beja and Mértola
- 3. Turn off the carriageway after 800m and follow the Golfe signs up the hill, through the village
- 4. At the roundabout take the  $3^{rd}$  exit to the golf course
- 5. Continue for 1.8km
- $\textbf{6.} \quad \text{The clubhouse can be found in front of you}$

#### How to find the golf course:

- 1. From the A22, exit at junction 16 "Tavira"
- 2. At the roundabout take the 2<sup>nd</sup> exit signposted Tavira
- 3. At the next roundabout take the 3<sup>rd</sup> exit signposted Vila Real de St<sup>o</sup> António
- 4. After approximately 12kms, there is a sign for Monte Rei golf course painted on the side of a villa
- 5. Turn left and continue for approximately 5kms up the hill through the village of Santa Rita.
- 6. The clubhouse is situated on your right