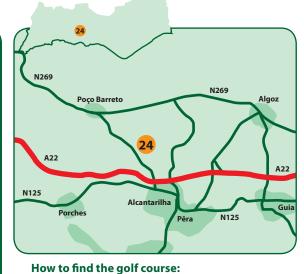

### How to find the golf course:

- 1. From the A22, exit at junction 6 "Lagoa"
- 2. At the roundabout take the exit signposted Silves
- 3. After approximately 2kms, turn right signposted Silves Gare
- **4.** At roundabout take the  $1^{st}$  exit
- 5. Cross railway line and take 1<sup>st</sup> left
- 6. Stay on this road passing "Alicoop Cash and Carry" on the right until you see large plastic greenhouses on both sides of the road
- 7. Just past the greenhouses, the entrance to Pestana Silves golf course can be found on the left