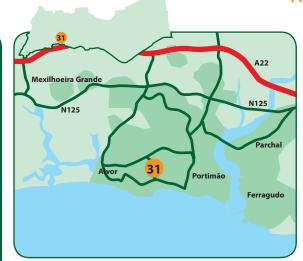

### How to find the golf course:

- 1. From the A22, exit at junction 4 "Alvor"
- 2. At the roundabout, take the 2<sup>nd</sup> exit signposted Alvor
- Continue along the road for approximately 4km past Alvor aerodrome on 3. the right
- 4. When you reach roundabout in Alvor centre, take 3rd exit towards Portimão
- 5. Follow road for approximately 2kms
- 6. Take the 1<sup>st</sup> exit at the roundabout signposted Praia do Vau/Praia da Rocha
- 7. Follow road and Alto Golf can be found on your left