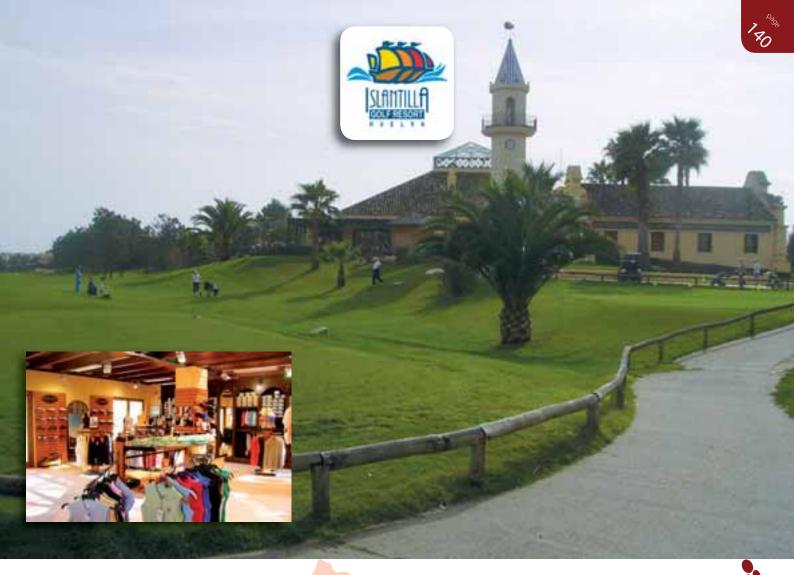

49
- 3. Exit at junction 117 signposted Lepe oeste/H1211 Villablanca
- 4. Continue along the road for approximately 5kms
- 5. At the roundabout, take the 3<sup>rd</sup> exit signposted Lepe
- 6. At the  $1^{\rm st}$  set of traffic lights turn right signposted La Antilla HV4116
- 7. Continue for approximately 5km, passing over the  $1^{\rm st}$  roundabout
- 8. At the 2<sup>nd</sup> roundabout turn right
- 9. At the next roundabout turn right10. Continue along the road for approximately 1km
- **11.** Islantilla golf course can be found on the left opposite Islantilla Golf Resort Hotel

# Islantilla Golf Club

- Open sinc
- » 1992

### Designed by:

» Enrique Canales and Luis Recasens

### **The Blue Course**

N.º of holes:

Par:

» **71** 

Total length:

5.926 m 5.389 m n.a. 4.686 m









### Open since

» **1992** 

Designed by:

» Enrique Canales and Luis Recasens

### The Yellow Course

N.º of holes:

» 18

Par: » **72** 

» / 2

### Total length:

## 6.084 m 5.604 m n.a. 4.815 m





### How to find the golf course:

- 1. Take the A22 from Portugal to Spain
- 2. Continue along A-49
- 3. Exit at junction 117 signposted Lepe oeste/H1211 Villablanca
- 4. Continue along the road for approximately 5kms
- 5. At the roundabout, take the 3<sup>rd</sup> exit signposted Lepe
- $\textbf{6.} \quad \text{At the 1}^{\text{st}} \text{ set of traffic lights turn right signposted La Antilla HV4116}$
- 7. Continue for approximately 5km, passing over the  $1^{\rm st}$  roundabout
- At the 2<sup>nd</sup> roundabout turn right
   At the next roundabout turn right
- A the next roundabout