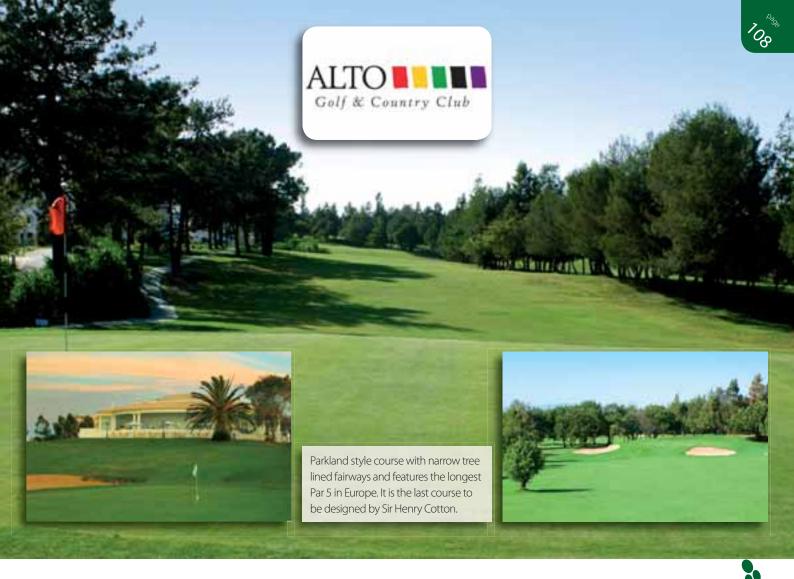

# Alto Golf & Country Club

### Open since:

» 1991

### Designed by:

» Sir Henry Cotton

### N.º of holes:

» 18

Total length:

5.821 m 5.435 m 5.435 m 4.817 m

beach. Traditional Cuisine Breakfast, lunch and dinner served every day. Specialities: Fresh fish, Chicken Piri Piri, Cataplanas, Octopus rice Not to be missed On Alvor beach, 3rd restaurant from the right