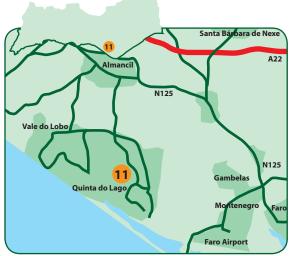

Located on the Praça Vale do Lobo For Reservations Tel:289356019 shelsian@mail.telepac.pt www.eatdrinklaterrazza.com

Well earned reputation for being one of the top courses in Europe. Hosted two Portuguese Opens in the early 1990's. An additional nine holes added six years later after opening. A must play course and possibly one of the toughest tests in the Algarve.