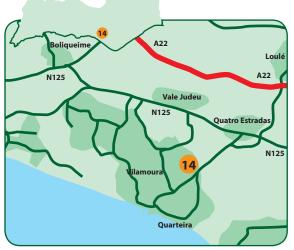

#### How to find the golf course:

- 1. From the A22, exit at junction 12 "Loulé Sul/Quarteira"
- **2.** Continue along the dual carriageway.
- **3.** At the roundabout take the 2<sup>nd</sup> exit following signposts to Quarteira
- 4. Pass Aquashow (aquatic park), at the roundabout take the right turn into Vila Sol golf and hotel
- 5. Follow signs to the clubhouse

#### How to find the golf course:

- 1. From the A22, exit at junction 12 "Loulé Sul/Quarteira"
- 2. Continue along the dual carriageway.
- 3. At the roundabout take the 2<sup>nd</sup> exit following signposts to Quarteira
- 4. Pass Aquashow (aquatic park), at the roundabout take the right turn into Vila Sol golf and hotel
- 5. Follow signs to the clubhouse