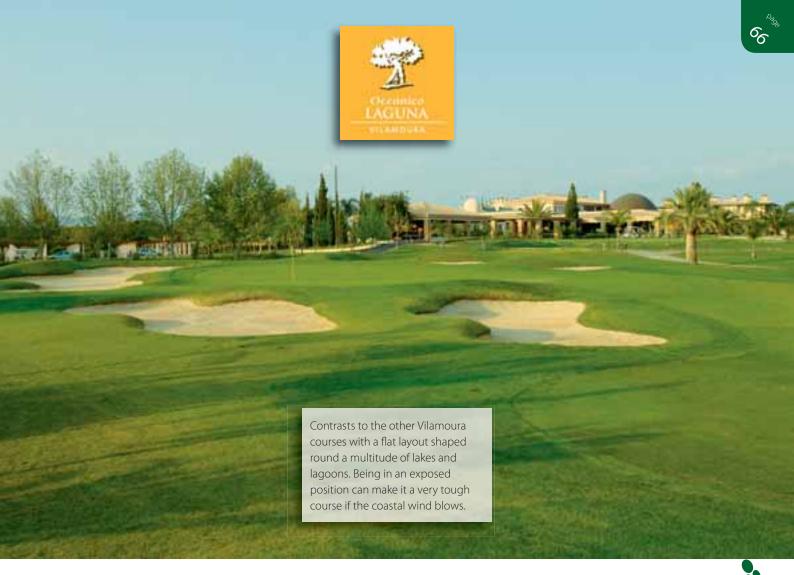

#### Director:

» Eduardo Sousa

#### Contacts:

- » t. (00351) 289 310 180
- » f. (00351) 289 310 183
- » e. laguna@oceanicogolf.com

#### Website:

» www.oceanicogolf.com

#### Address:

- » Apartado 970
- » 8126-912 Vilamoura

#### How to find the golf course:

- 1. From the A22, exit at junction 11 "Boliqueime"
- 2. Follow signposts to Boliqueime
- **3.** At the roundabout take the  $2^{nd}$  exit to bring you to the traffic lights
- 4. Turn left onto the EN125 following signposts to Quarteira and Estação (station)
- Continue for approximately 3kms to the traffic lights
   Turn right into the main entrance to Vilamoura
- At the 3<sup>rd</sup> roundabout turn right
- 8. Continue along the road over the 1<sup>st</sup> roundabout
- 9. At the 2<sup>nd</sup> roundabout turn left
- 10. The clubhouse can be found approximately 300m along the road on the left

#### pen since:

» **1990** 

#### Designed by:

» Joseph Lee

#### N.º of holes:

- » 18
- Par:
- » **72**

#### Total length:

6.125 m 5.810 m 5.589 m 4.928 m