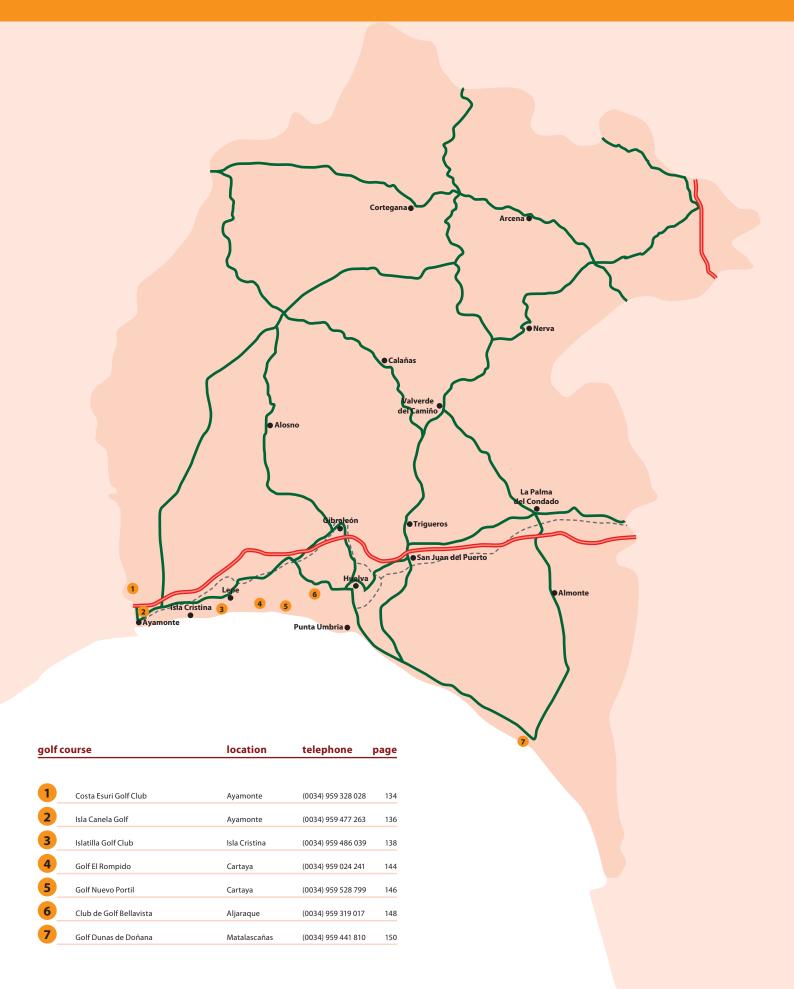

# 19<sup>th</sup> hole index

page

| restaurant / bar              | location               | page   |
|-------------------------------|------------------------|--------|
| LJ's Sports Bar               | Vila Real de Stº Antór | nio 12 |
| Restaurante O Príncipe        | Tavira                 | 12     |
| Indian Goa                    | Monte Gordo            | 16     |
| A Ver Tavira Restaurant       | Tavira                 | 21     |
| Restaurante Vale d'el Rei     | Tavira                 | 21     |
| Beach Café                    | Cabanas de Tavira      | 26     |
| Mar's Bar & Bistro            | Manta Rota             | 26     |
| Restaurante Vale d'el Rei     | Tavira                 | 27     |
| Australia Bar                 | Tavira                 | 27     |
| Beira Rio/The Black Anchor    | Tavira                 | 27     |
| The Mad Hatters               | Tavira                 | 31     |
| Brown's Sports & Leisure Club | Vilamoura              | 52     |
| Monty's                       | Vale do Lobo           | 53     |
| La Terrazza                   | Vale do Lobo           | 53     |
| Julias Restaurant             | Almancil               | 58     |
| Salgados Diner                | Albufeira              | 65     |
| Brown's Sports & Leisure Club | Vilamoura              | 65     |
| Pinhal Restaurant             | Vilamoura              | 65     |
| Mughal Clay                   | Vilamoura              | 72     |
| Rui's Carvery                 | Vilamoura              | 73     |