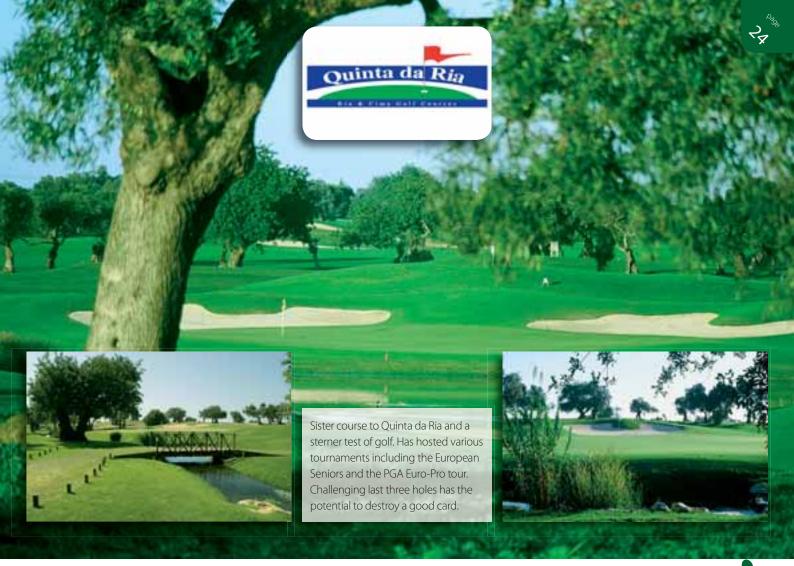

Quinta da Ria

Quinta de Cima

#### Total length:

Legendary reputation with an unrivalled layout. Set in the Ria Formosa conservation area and once ranked nº2 in Europe. Has arguably one of the best finishing holes in the World.