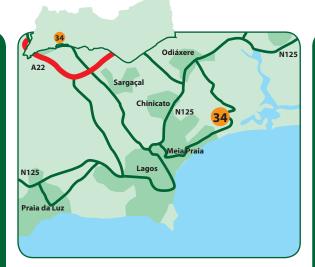

6.

- 5. Before reaching the 3<sup>rd</sup> set of traffic lights, turn left towards the church
  - Turn left and take the left hand fork that passes to the left of the church following signposts to Meia Praia
- 7. Continue along the road for approximately 4kms
- 8. Palmares Golf can be found on the left

# Palmares Golf

#### Dpen sinc

» **1975** 

### Designed by:

» Frank Pennink

### N.º of holes:

- » 18
- Par:
- » 71

Palmares Golf – Meia Praia - LAGOS

www.palmaresgolf.com

A hilly and rolling course with stunning views over Lagos. Challenging series of Par 3's is its trademark. New superb clubhouse near the first tee now in use.