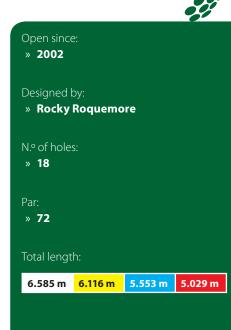

Quinta de Cima

#### Open since:

» 1998

#### Designed by:

- » Joseph Lee
- N.º of holes:

#### » 18

- Par:
- » 72

#### Total length:

6.145 m 5.793 m 5.793 m

5.104 m

admin@algarvehomefinder.com