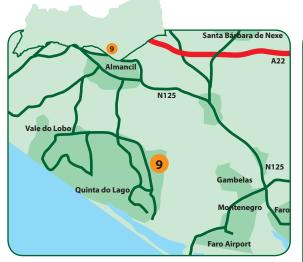

#### How to find the golf course:

- 1. From the A22, exit at junction 13 "Loulé/Aeroporto"
- 2. After approximately 3kms, filter off right following signposts to Almancil/Quarteira
- After approximately 3km, exit right by the side of São Lourenço church following signposts to Almancil
- 4. At the first set of traffic lights, turn left by the side of a Kodak shop
- 5. Continue for approximately 200m, and turn left at the junction. Augusta golf shop is immediately on the right
- 6. Continue along the road for approximately 3kms.
- 7. At the "Q" roundabout, take the 4<sup>th</sup> exit
- 8. Continue along the road for approximately 3km
- 9. Pinheiros Altos can be found on the left.

#### How to find the golf course:

- 1. From the A22, exit at junction 13 "Loulé/Aeroporto"
- 2. After approximately 3kms, filter off right following signposts to Almancil/Quarteira
- After approximately 3km, exit right by the side of São Lourenço church following signposts to Almancil
- 4. At the first set of traffic lights, turn left by the side of a Kodak shop
- Continue for approximately 200m, and turn left at the junction. Augusta golf shop is immediately on the right
- 6. Continue along the road for approximately 3kms.
- 7. At the "Q" roundabout, take the  $4^{th}\,$  exit
- 8. Continue along the road for approximately 3km
- 9. Pinheiros Altos can be found on the left.

#### How to find the golf course:

- 1. From the A22, exit at junction 13 "Loulé/Aeroporto"
- 2. After approximately 3kms, filter off right following signposts to Almancil/Quarteira
- After approximately 3km, exit right by the side of São Lourenço church following signposts to Almancil
- 4. At the first set of traffic lights, turn left by the side of a Kodak shop
- Continue for approximately 200m, and turn left at the junction. Augusta golf shop is immediately on the right
- 6. Continue along the road for approximately 3kms.
- **7.** At the "Q" roundabout, take the  $3^{rd}$  exit
- 8. Continue across the roundabouts to roundabout 4
- 9. Take 1<sup>st</sup> exit.
- 10. The clubhouse can be found on the right

#### How to find the golf course:

- 1. From the A22, exit at junction 13 "Loulé/Aeroporto"
- 2. After approximately 3kms, filter off right following signposts to Almancil/Quarteira
- After approximately 3km, exit right by the side of São Lourenço church following signposts to Almancil
- 4. At the first set of traffic lights, turn left by the side of a Kodak shop
- Continue for approximately 200m, and turn left at the junction. Augusta golf shop is immediately on the right
- 6. Continue along the road for approximately 3kms.
- 7. At the "Q" roundabout, take the  $3^{rd}$  exit
- 8. Continue across the roundabouts to roundabout 4
- 9. Take 1<sup>st</sup> exit.
- 10. The clubhouse can be found on the right