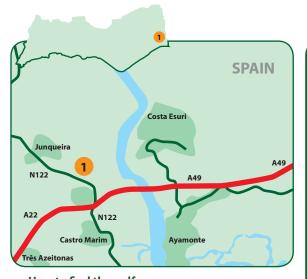

#### How to find the golf course:

- 1. From the A22, exit at junction 18 "Castro Marim"
- 2. After exiting the motorway follow the signs for Beja and Mértola
- 3. Continue along this road for approximately 1km
- Turn right, signposted Junqueira.
   Take the 2<sup>nd</sup> exit at the next 2 roundabouts
- 6. The clubhouse can be found on the left.