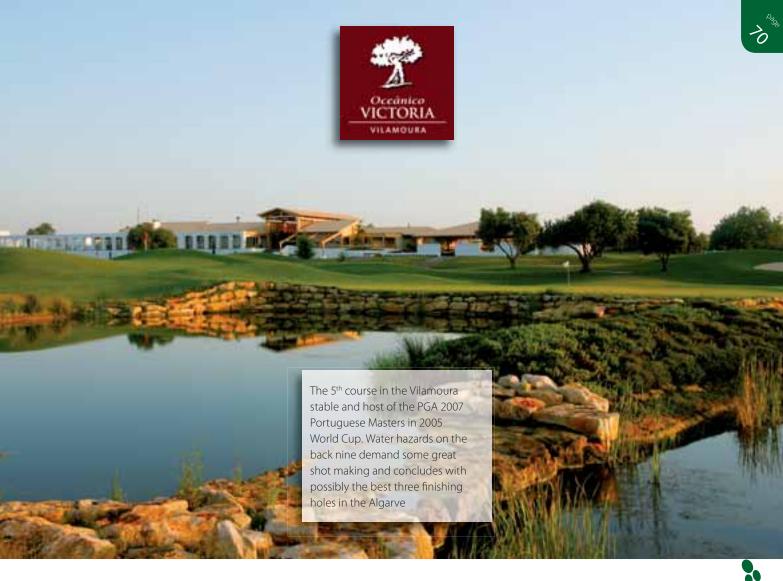

# Oceânico Victoria

#### Open sinc

» 2004

#### Designed by:

» Arnold Palmer

#### N.º of holes:

- » 18
- Par:
- » 72

#### Total length:

6.557 m 6.095 m 5.135 m 4.725 m

Excellent & Delicious Selection of the finest Indian Cuisine at the Best Price with Authentic Friendly Service