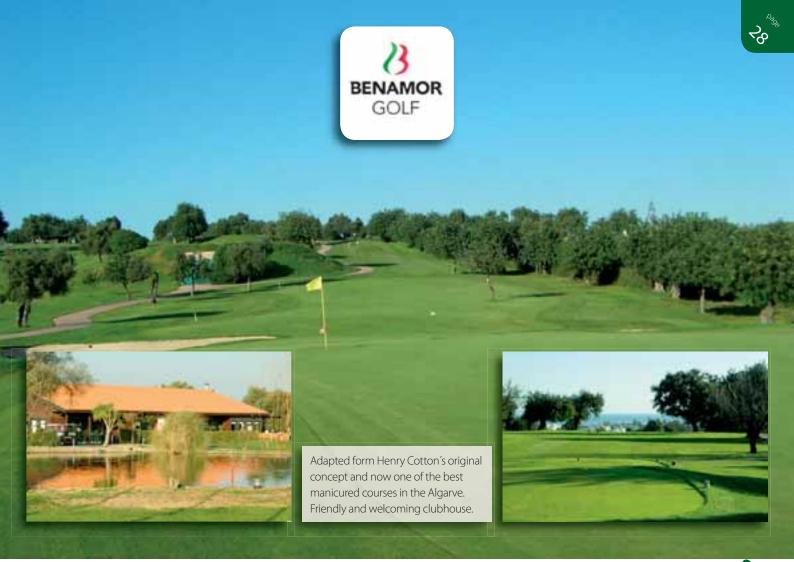

#### Owner:

» Benamor Actividades Turísticas, S. A.

#### Contacts:

- » t. (00351) 281 320 880
- » f. (00351) 2891 320 888
- » e. secretaria@golfbenamor.com

#### Website:

» www.golfbenamor.com

#### Address

- » Quinta de Benamor
- » 8800-067 Conceição de Tavira

#### How to find the golf course:

- 1. From the A22, exit at junction 16 "Tavira"
- 2. At the roundabout take the  $2^{nd}$  exit signposted Tavira
- 3. At the next roundabout take the 3rd exit signposted Vila Real de Sto António
- 4. Continue along this road for approximately 10kms
- 5. At the roundabout with a golfer statue, take the left exit into Benamor golf course

# Open since: » 2000 Designed by: » Based on Sir Henry Cotton layout N.º of holes: » 18 Par: » 71 Total length:

**Benamor Golf** 

 $\frac{2}{2}$ 

your monthly property newspaper

. . . .