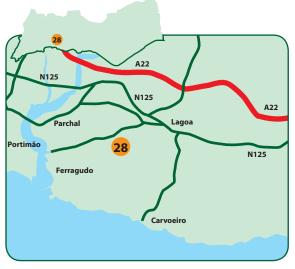

### Owner:

» Carvoeiro Golfe S. A.

### Director:

» José Matias

### Contacts:

- » t. (00351) 282 340 900
- » f. (00351) 282 340 901
- » e. info@pestanagolf.com

#### Website:

» www.pestanagolf.com

### Address:

- » Apartado 1011
- » 8401-908 Carvoeiro LGA

### How to find the golf course:

- 1. From the A22, exit at junction 6 "Lagoa"
- 2. Follow signs for Lagoa Sul/Carvoeiro
- **3.** The road becomes a dual carriageway
- 4. At 1st roundabout on the EN125, take 1st exit signposted Estômbar/Slide and Splash
- 5. Continue along road, go straight ahead at the roundabout by Modelo supermarket
- 6. At next roundabout take the 2<sup>nd</sup> exit
- 7. Continue along the road for approximately 1km
- 8. At the roundabout take the 3<sup>rd</sup> exit
- 9. Pestana Vale da Pinta can be found straight ahead

# Pestana Vale da Pinta

### Open since: **» 1992**

*"* 

### Designed by:

» Ronald Fream

### N.º of holes:

- » 18
- Par:
- » 71

Total length:

90