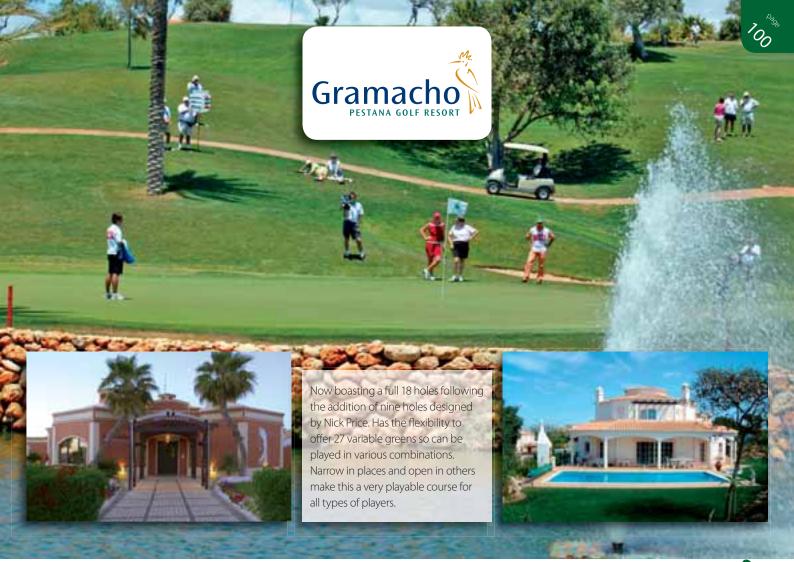

# Pestana Gramacho

- Open since:
- » **1992**

### Designed by:

» Ronald Fream and Nick Price

### N.º of holes:

- » 18
- Par:
- » 72

### Total length:

1<sub>0,</sub>

IF YOU ARE LOOKING FOR JAZZ IN THE ALGARVE, THEN YOUR SEARCH IS OVER. MANDEL'S JAZZ CLUB IN CARVOEIRO IS FAMOUS AMONG LOCAL AND VISITING JAZZ LOVERS AND HAS BEEN THE HOME TO GREAT MUSIC FOR MANY YEARS.