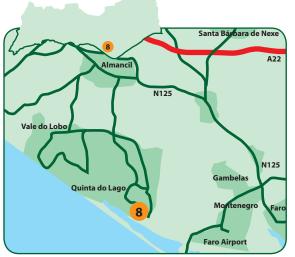

#### How to find the golf course:

- 1. From the A22, exit at junction 13 "Loulé/Aeroporto"
- 2. After approximately 3kms, filter off right following signposts to Almancil/Quarteira
- After approximately 3km, exit right by the side of São Lourenço church following signposts to Almancil 4. At the first set of traffic lights, turn left by the side of a Kodak shop
- Continue for approximately 200m, and turn left at the junction. Augusta golf shop is immediately on the right 5.
- 6. Continue along the road for approximately 3kms.
- 7. At the "Q" roundabout, take the 4<sup>th</sup> exit
- 8. Continue along the road and Pinheiros Altos is on the left.
- 9. Take the 3<sup>rd</sup> exit and continue over the roundabouts to roundabout 6
- 10. Take the 3<sup>rd</sup> exit
- 11. Continue along road for approximately 1km to San Lorenzo golf course

#### How to find the golf course:

- 1. From the A22, exit at junction 13 "Loulé/Aeroporto"
- 2. After approximately 3kms, filter off right following signposts to Almancil/Quarteira
- After approximately 3km, exit right by the side of São Lourenço church following signposts to Almancil
- 4. At the first set of traffic lights, turn left by the side of a Kodak shop
- 5. Continue for approximately 200m, and turn left at the junction. Augusta golf shop is immediately on the right
- 6. Continue along the road for approximately 3kms.
- 7. At the "Q" roundabout, take the 4<sup>th</sup> exit
- 8. Continue along the road for approximately 3km
- 9. Pinheiros Altos can be found on the left.

#### How to find the golf course:

- 1. From the A22, exit at junction 13 "Loulé/Aeroporto"
- 2. After approximately 3kms, filter off right following signposts to Almancil/Quarteira
- After approximately 3km, exit right by the side of São Lourenço church following signposts to Almancil
- 4. At the first set of traffic lights, turn left by the side of a Kodak shop
- Continue for approximately 200m, and turn left at the junction. Augusta golf shop is immediately on the right
- 6. Continue along the road for approximately 3kms.
- 7. At the "Q" roundabout, take the  $4^{th}\,$  exit
- 8. Continue along the road for approximately 3km
- 9. Pinheiros Altos can be found on the left.

#### How to find the golf course:

- 1. From the A22, exit at junction 13 "Loulé/Aeroporto"
- 2. After approximately 3kms, filter off right following signposts to Almancil/Quarteira
- After approximately 3km, exit right by the side of São Lourenço church following signposts to Almancil
- 4. At the first set of traffic lights, turn left by the side of a Kodak shop
- Continue for approximately 200m, and turn left at the junction. Augusta golf shop is immediately on the right
- 6. Continue along the road for approximately 3kms.
- **7.** At the "Q" roundabout, take the  $3^{rd}$  exit
- 8. Continue across the roundabouts to roundabout 4
- 9. Take 1<sup>st</sup> exit.
- 10. The clubhouse can be found on the right

#### How to find the golf course:

- 1. From the A22, exit at junction 13 "Loulé/Aeroporto"
- 2. After approximately 3kms, filter off right following signposts to Almancil/Quarteira
- After approximately 3km, exit right by the side of São Lourenço church following signposts to Almancil
- 4. At the first set of traffic lights, turn left by the side of a Kodak shop
- Continue for approximately 200m, and turn left at the junction. Augusta golf shop is immediately on the right
- 6. Continue along the road for approximately 3kms.
- 7. At the "Q" roundabout, take the  $3^{rd}$  exit
- 8. Continue across the roundabouts to roundabout 4
- 9. Take 1<sup>st</sup> exit.
- 10. The clubhouse can be found on the right

#### How to find the golf course:

- 1. From the A22, exit at junction 13 "Loulé/Aeroporto"
- 2. After approximately 3kms, filter off right following signposts to Almancil/Quarteira
- 3. After approximately 3km, exit right by the side of São Lourenço church following signposts to Almancil
- 4. At the first set of traffic lights, turn left by the side of a Kodak shop
- Continue for approximately 200m, and turn left at the junction. Augusta golf shop is immediately on the right
- 6. Continue along the road for approximately 3kms.
- 7. At the "Q" roundabout, take the  $1^{\rm st}$  exit. The shopping centre is now on the left
- 8. Continue along the road for approximately 4kms to the roundabout at the entrance of Vale do Lobo
- 9. Enter the resort and continue for approximately 1 km over 3 mini roundabouts
- 10. Royal course can be found on the right

#### How to find the golf course:

- 1. From the A22, exit at junction 13 "Loulé/Aeroporto"
- 2. After approximately 3kms, filter off right following signposts to Almancil/Quarteira
- 3. After approximately 3km, exit right by the side of São Lourenço church following signposts to Almancil
- 4. At the first set of traffic lights, turn left by the side of a Kodak shop
- Continue for approximately 200m, and turn left at the junction. Augusta golf shop is immediately on the right
- 6. Continue along the road for approximately 3kms.
- 7. At the "Q" roundabout, take the  $1^{\rm st}$  exit. The shopping centre is now on the left
- 8. Continue along the road for approximately 4kms to the roundabout at the entrance of Vale do Lobo
- 9. Enter the resort and continue for approximately 1 km over 3 mini roundabouts
- 10. Ocean course can be found on the right