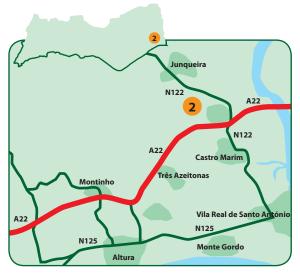

Opened in October 2007 this Severiano Ballesteros course has a challenging layout taking full advantage of the natural landscape with numerous lakes and hills.

Owner:

» Quinta do Vale, S. A.

#### How to find the golf course:

- 1. From the A22, exit at junction 18 "Castro Marim"
- 2. After exiting the motorway follow the signs for Beja and Mértola
- 3. Continue along this road for approximately 1km
- Turn right, signposted Junqueira.
   Take the 2<sup>nd</sup> exit at the next 2 roundabouts
- 6. The clubhouse can be found on the left.

#### How to find the golf course:

- 1. From the A22, exit at junction 18 "Castro Marim"
- 2. After exiting the motorway follow the signs for Beja and Mértola
- 3. Turn off the carriageway after 800m and follow the Golfe signs up the hill, through the village
- 4. At the roundabout take the  $3^{rd}$  exit to the golf course
- 5. Continue for 1.8km
- $\textbf{6.} \quad \text{The clubhouse can be found in front of you}$