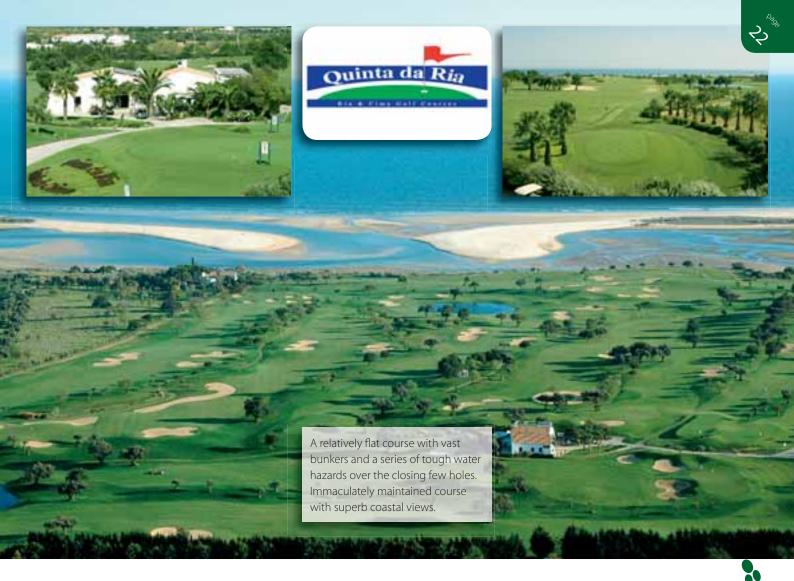

#### Owner:

» Quinta da Ria, S. A.

#### Director:

» José Manuel Ferreira

#### Contacts:

- » t. (00351) 281 950 580
- » f. (00351) 281 950 589
- » e. info@quintadaria.com

#### Website:

» www.quintadaria.com

#### Address:

- » Vila Nova de Cacela
- » 8900-057 Vila Nova de Cacela

#### How to find the golf course:

- 1. From the A22, exit at junction 16 "Tavira"
- 2. At the roundabout take the  $2^{nd}$  exit signposted Tavira
- 3. At the next roundabout take the  $3^{\rm rd}$  exit signposted Vila Real de St^ António
- 4. After approximately 12kms, there are orange golf signs on your right.
- 5. Follow the signs into the golf course
- 6. Continue down the track for approximately 200m turning right at the T-junction
- 7. Continue along the road for approximately 0.6km
- 8. The clubhouse can be found on your left

Quinta da Ria

#### Total length:

Legendary reputation with an unrivalled layout. Set in the Ria Formosa conservation area and once ranked nº2 in Europe. Has arguably one of the best finishing holes in the World.