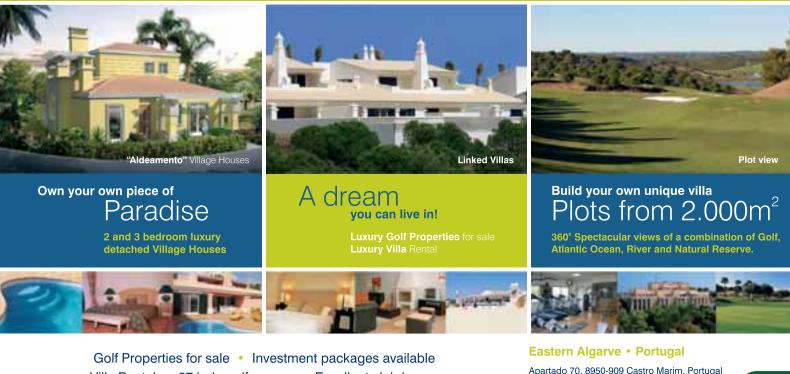

Opened in October 2007 this Severiano Ballesteros course has a challenging layout taking full advantage of the natural landscape with numerous lakes and hills.

Owner:

» Quinta do Vale, S. A.

#### Director:

» Nuno Gonçalves

#### Contacts:

- » t. (00351) 281 531 615
- » f. (00351) 281 531 776
- » e.golf@quintadovale.com

#### Website:

» www.quintadovale.com

#### Address:

- » Eiras da Achada
- » Apartado 137
- » 8950-909 Castro Marim

#### How to find the golf course:

- 1. From the A22, exit at junction 18 "Castro Marim"
- 2. After exiting the motorway follow the signs for Beja and Mértola
- 3. Continue along this road for approximately 1km
- Turn right, signposted Junqueira.
   Take the 2<sup>nd</sup> exit at the next 2 roundabouts
- 6. The clubhouse can be found on the left.

# Quinta do Vale

#### Open sinc

» **2007** 

#### Designed by:

» Severiano Ballesteros

#### N.º of holes:

- » 18
- Par:
- » **72**
- Total length:
- » 6.511 m

Full Packing Service with Storage, Facilities UK and Algarve

TEL: 289 399 946 FAX: 289 399 685 MOBIL E: 919 873 075 E-MAIL: david@dlscouriers.com WEBSITE: www.dlscouriers.com