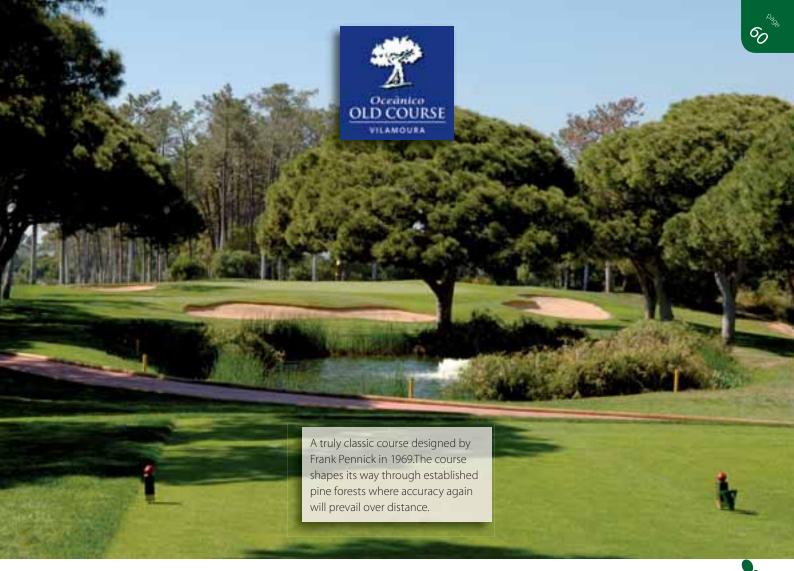

#### How to find the golf course:

- 1. From the A22, exit at junction 11 "Boliqueime"
- 2. Follow signposts to Boliqueime
- **3.** At the roundabout take the  $2^{nd}$  exit to bring you to the traffic lights
- 4. Turn left onto the EN125 following signposts to Quarteira and Estação (station)
- Continue for approximately 3kms to the traffic lights
   Turn right into the main entrance to Vilamoura
- At the 2<sup>nd</sup> roundabout turn left
- 8. Continue along the road over the next roundabout
- 9. The Old Course can be found on the left

#### Open since:

» 1969

#### Designed by:

» Frank Pennink

#### N.º of holes:

» 18

Par:

» **73** 

Total length: