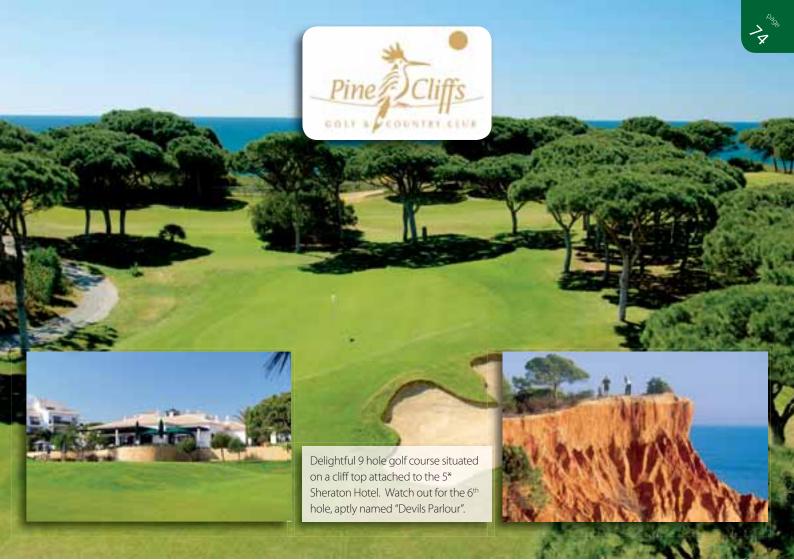

## Pine Cliffs Golf & Country Club

- Open since:
- » **1991**

### Designed by:

» Martin Hawtree

```
N.º of holes:
```

### » 2x9=18

- Par: » **2x33=66**

### Total length:

4.455 m 4.051 m 4.051 m 3.610 m